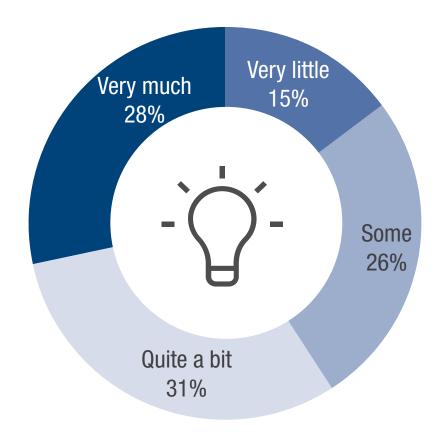

Item 11: How much has your experience at this college contributed to your knowledge, skills, and personal development in the following areas?\*

## 11h. Developing clearer career goals