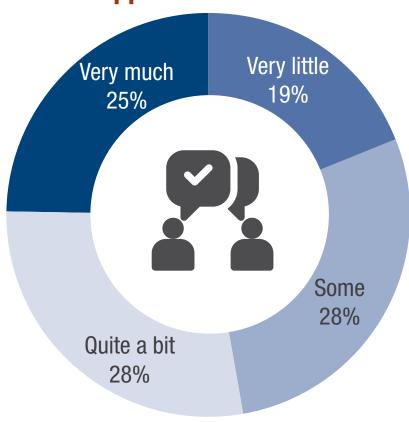

Item 11: How much has your experience at this college contributed to your knowledge, skills, and personal development in the following areas?\*

## 11i. Gaining information about career opportunities

\* Based on CCSSE 2018 Cohort Data

Learn about your students' experiences exploring potential careers by registering for *CCSSE* 2020: https://www.ccsse.org/join/options.cfm